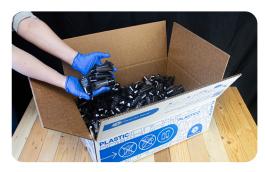

#### **STEP 2: Collect Your Items**

Collect your small amenities. Remember to keep your soap bars and bottles separate and keep trash out.

### STEP 3: Fill the Box 100%

Place your soap bars and bottles neatly in their respective boxes and fill to 100%. Make sure to use all the space in the boxes.