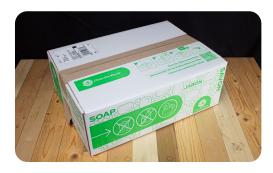

# **STEP 4: Prepare for Return**

When the box is 100% full, tape the box shut and prepare for shipping.