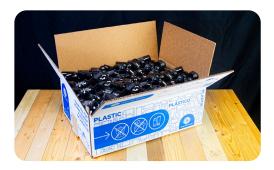

### STEP 3: Fill the Box 100%

Place your soap bars and bottles neatly in their respective boxes and fill to 100%. Make sure to use all the space in the boxes.