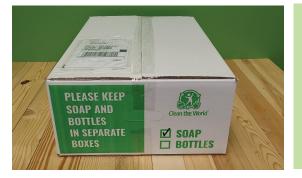

#### PLEASE KEEP SOAP AND BOTTLES IN SEPARATE BOLES

## Step 3:

When the box is full, tie the liner in a knot, check soap or bottles on the box, and tape the box shut.