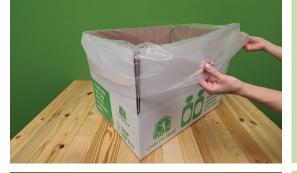

# **BOX INSTRUCTIONS**

**Step 1:** Assemble a Clean the World cardboard box and place a liner inside.

**Step 2:** Collect your soap and/or bottled amenities. Remember to keep soap and bottles separate!