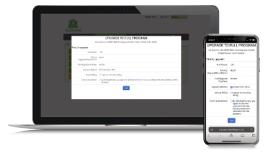

## Step 3:

Fill in the required information and hit "next," and a member of our Client Team will email you shortly to complete the billing process.