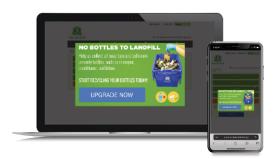

#### Step 1:

On the box dashboard screen, tap the blue "add bottles" button. Tap the "Upgrade Now" button on the image that pops up.

## Step 2:

Tap the "Upgrade Now" button on the image that pops up.