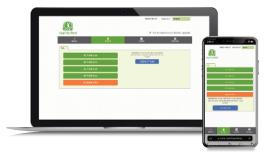

#### Step 1:

On the box dashboard screen, tap the blue "add bottles" button. Tap the "Upgrade Now" button on the image that pops up.