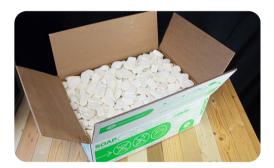

#### STEP 3: Fill the Box 100%

Place all the soap in the box and fill to 100%. Make sure to use all the space in the box.