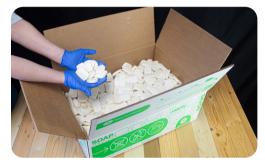

#### **STEP 2: Collect Your Items**

Collect your soap. Remember to keep your soap separate from any plastic or trash.

#### STEP 3: Fill the Box 100%

Place all the soap in the box and fill to 100%. Make sure to use all the space in the box.