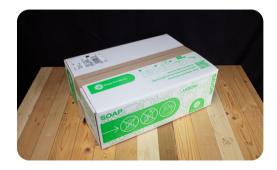

# **STEP 4: Prepare for Return**

When the box is 100% full, tape the box shut and prepare for shipping. Thank you for helping us keep waste out of landfills!