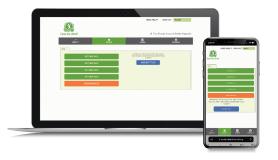

#### Step 1:

On the box dashboard screen, tap the blue "add bottles" button. Tap the "Upgrade Now" button on the image that pops up.