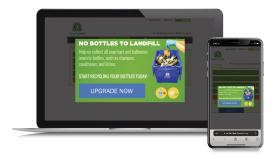

# FULL PROGRAM UPGRADE INSTRUCTIONS

You can upgrade your program to include the recycling of bottled amenities easily on the box dashboard section of the Clean the World portal.



#### Step 1:

On the box dashboard screen, tap the blue "add bottles" button. Tap the "Upgrade Now" button on the image that pops up.



### Step 2:

Tap the "Upgrade Now" button on the image that pops up.



## Step 3:

Fill in the required information and hit "next," and a member of our Client Team will email you shortly to complete the billing process.



### Step 4:

You can start collecting plastic bathroom amenities from guest rooms, but please keep the soap and bottles in separate Clean the World boxes.