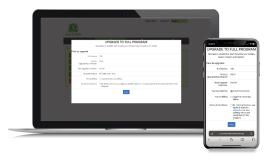

## Step 3:

Fill in the required information and hit "next," and a member of our Client Team will email you shortly to complete the billing process.